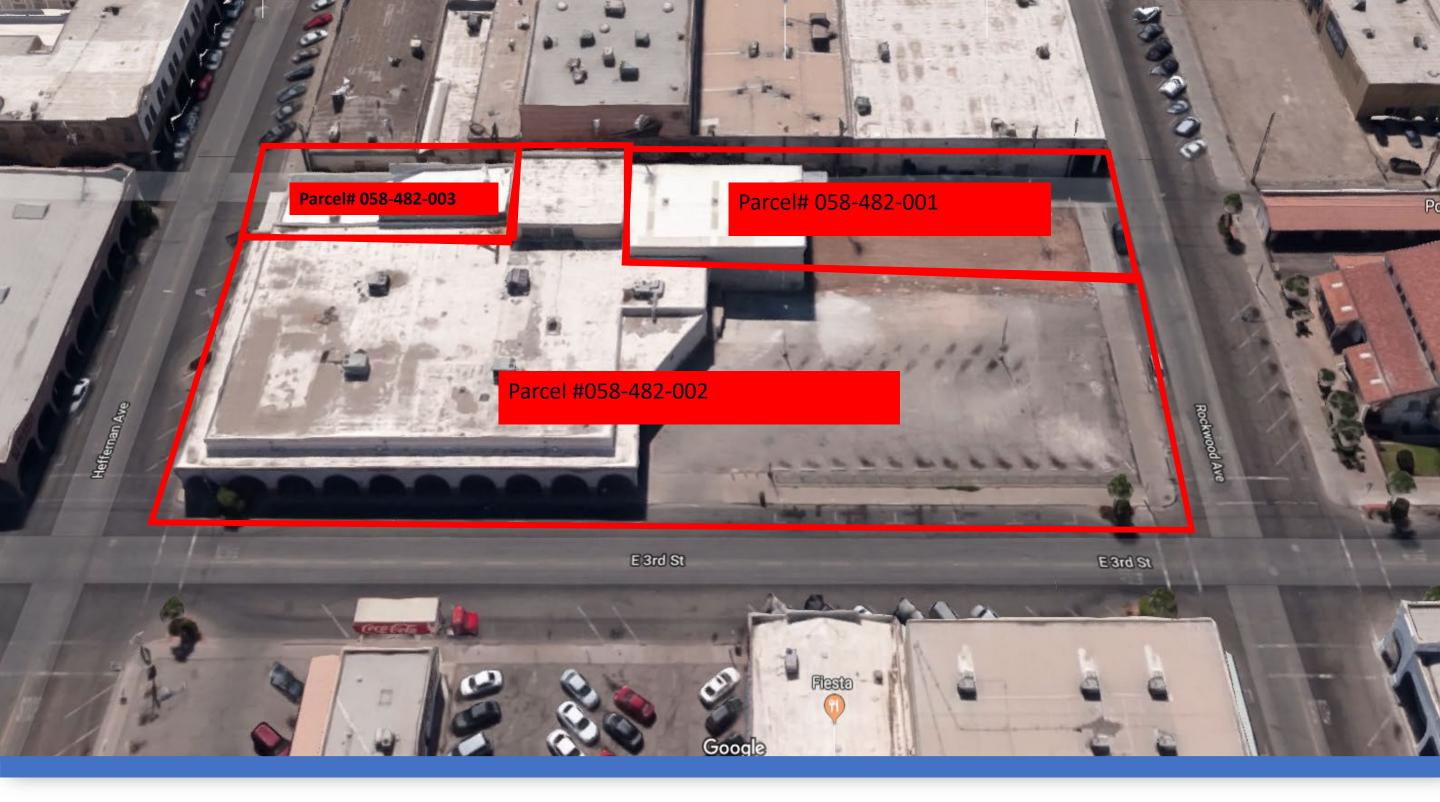

| <b>Parcel Number</b> | Parcel (AC) |
|----------------------|-------------|
| 058-482-002          | 0.83        |
| 058-482-001          | 0.23        |
| 058-482-003          | 0.06        |