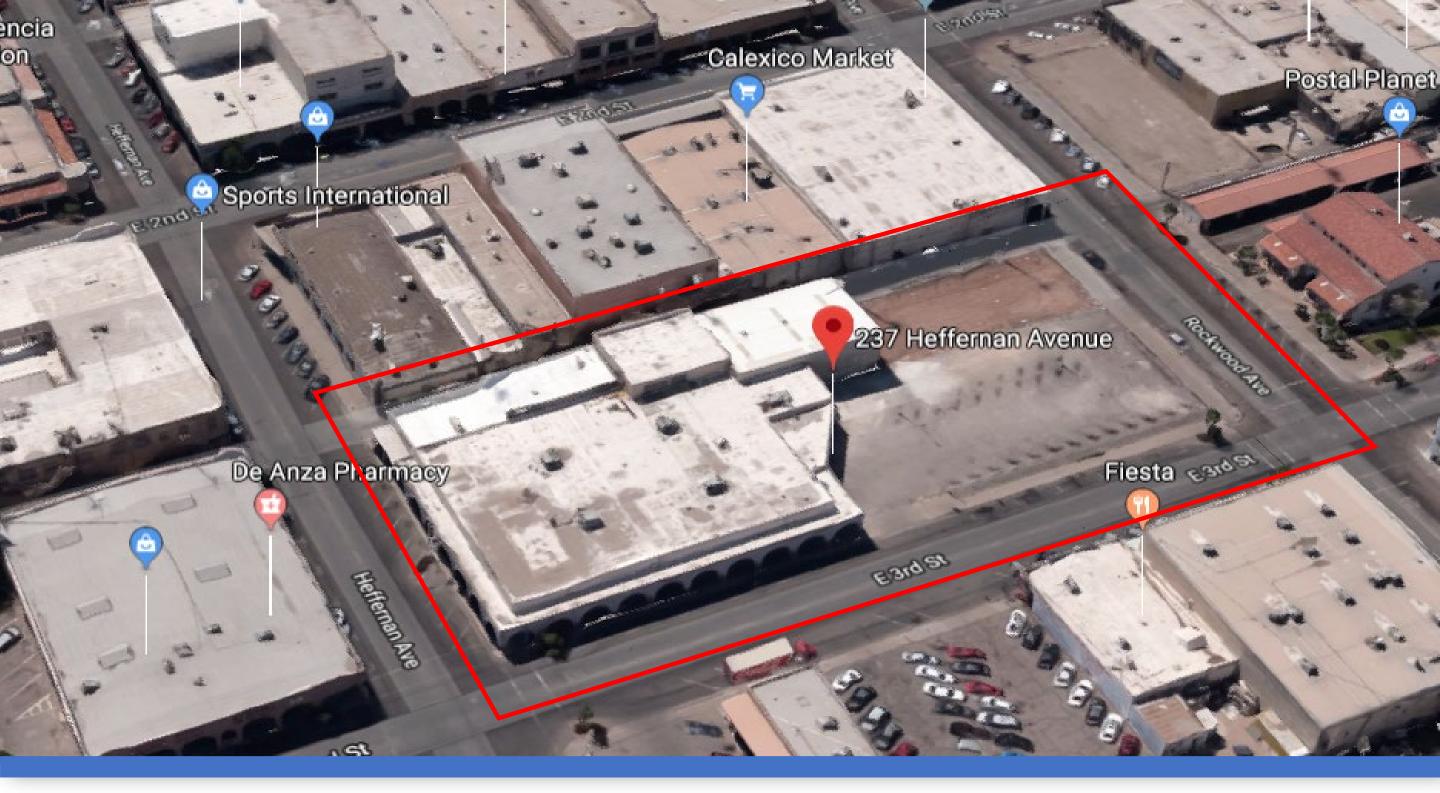

## Attachment C Location Map

Project location is along the Southside of 3<sup>rd</sup> Street between Rockwood Avenue and Heber Avenue. In addition, the project will include ADA pedestrian improvements at adjacent sidewalk intersections; ADA pedestrian improvements along the north end of 3<sup>rd</sup> Street between Heffernan Avenue and Heber Avenue; and ADA pedestrian improvements along Heffernan Avenue between 1<sup>st</sup> Street to 3<sup>rd</sup> Street and along Rockwood Avenue between 1<sup>st</sup> Street to 3<sup>rd</sup> Street.