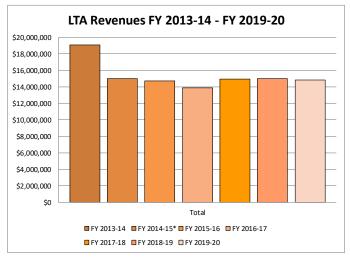

State Transit Assistance (STA) Funds received quarterly are restricted to transit expenses only and are estimated at \$1,169,031.

<u>Local Transportation Funds (LTF)</u> Funds received monthly from the State Controllers office based on the retail sales tax collected locally totaling near \$6.4 million for transit purposes.