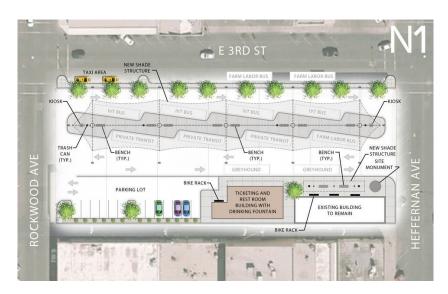

<u>Member Agency Contributions</u> Member agency contributions are based upon a formula adopted by the Commission on May 26, 2010. See Appendix A on page 39.